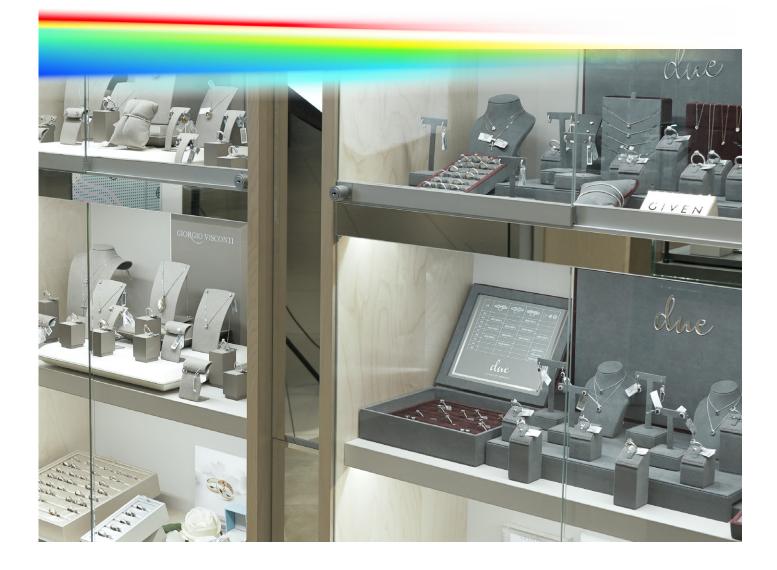

## APPLICATIONS

Sapphire AR Clear is suited for glass applications where clarity of the transmitted image is of the highest importance.

Exhibition showcases

Efficient lighting solutions

Indoor and outdoor electronic displays

High-end storefronts and displays