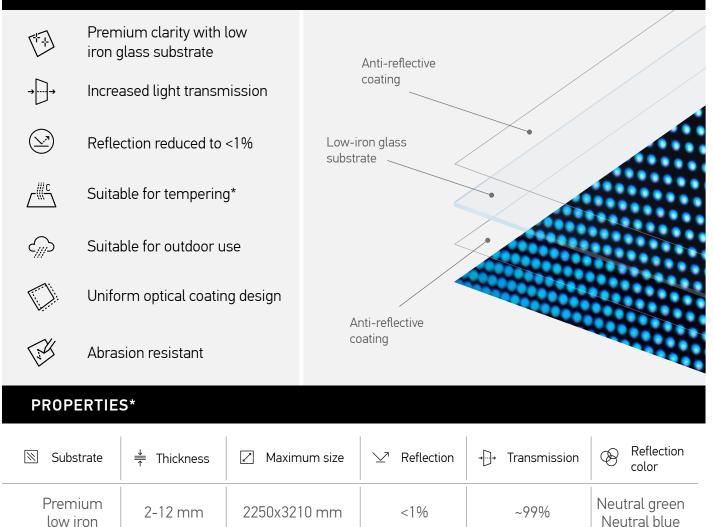

## SAPPHIRE AR CLEAR

Sapphire AR Clear offers the highest clarity and color-precision due to its premium low iron substrate. We manufacture our anti-reflective coatings in compliance with ISO standards, in one of the largest double-sided magnetron deposition systems in the world.

LOW-IRON SUBSTRATE FOR MAXIMUM CLARITY

IMPROVED LIGHT TRANSMISSION, UP TO 99% ANTI-REFLECTIVE COATING DESIGN

## FEATURES

\* Contact us for technical specifications for different sizes/thermal treatments