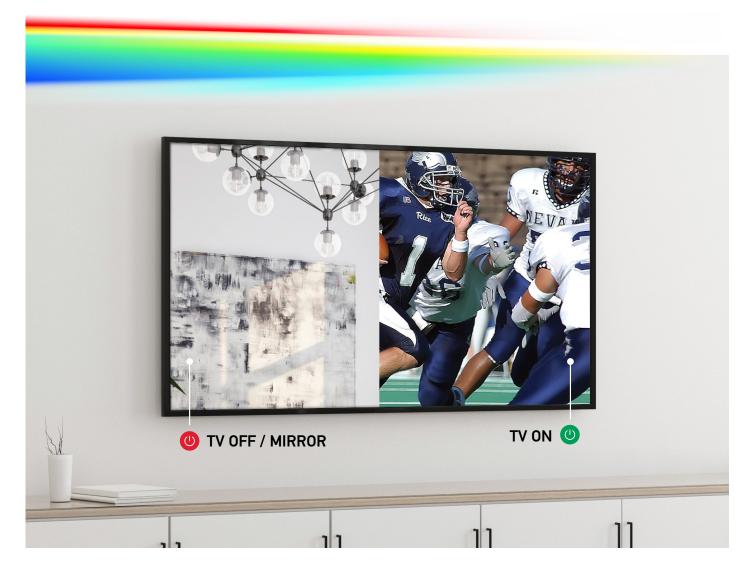

## Sapphire semi-transparent mirror can transform from a regular mirror into a fully functional electronic display

Electronic mirror screens and displays

Retail and commercial displays

Inovative interior design solutions