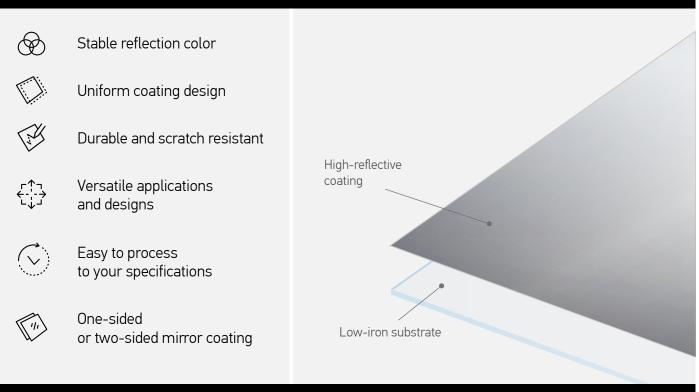

#### FEATURES

#### **PROPERTIES\***

|                                           | 🔊 Substrate | ➡ Thickness | 🖉 Maximum size | ∑ Reflection** | → ☐→ Transmission |
|-------------------------------------------|-------------|-------------|----------------|----------------|-------------------|
| SAPPHIRE<br>SEMI-TRANSPARENT<br>MIRROR 35 | Low iron    | 3 - 6 mm    | 2250 x 3210 mm | ~ 35%          | ~ 65%             |
| SAPPHIRE<br>SEMI-TRANSPARENT<br>MIRROR 50 | Low iron    | 3 - 6 mm    | 2250 x 3210 mm | ~ 52%          | ~ 48%             |