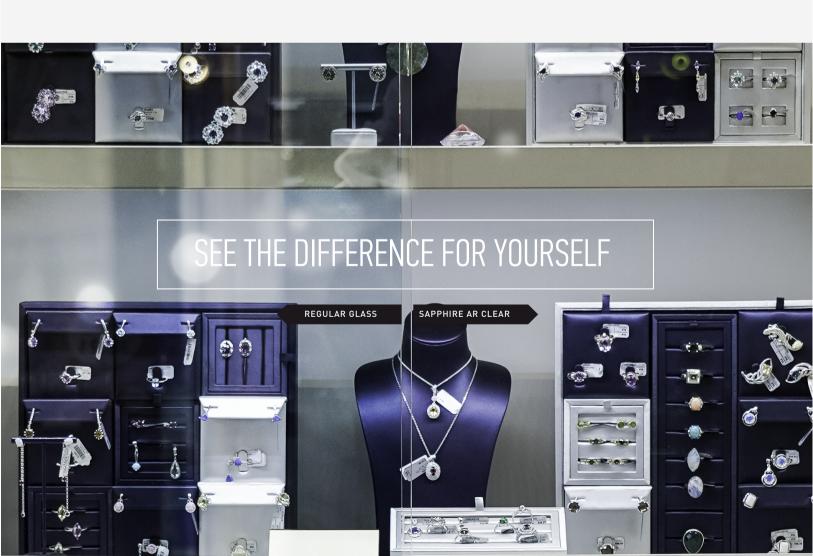

### IMPROVED VISUAL PERCEPTION OF THE STORE, CUSTOMER ENGAGEMENT AND INCREASE IN SALES.

2/3

of shoppers evaluate the showcases with Sapphire AR glass as more transparent when asked to compare them to showcases with regular glass

+ Sec

Average time spent at Sapphire AR glass vs regular glass displays

Observed increase in sales of premium products after installation of Sapphire AR glass

You have the feeling that you can touch the product, that there is no glass between you and the product