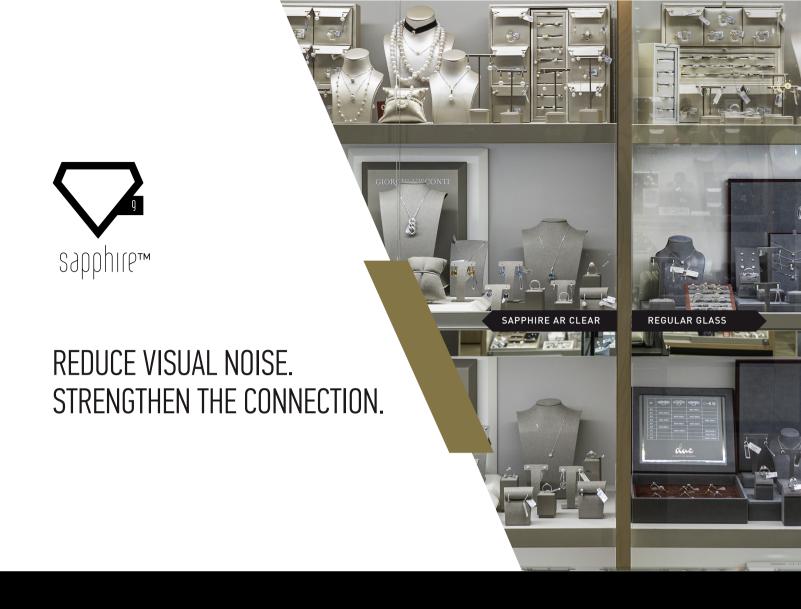

# SAPPHIRE ANTI-REFLECTIVE GLASS REDUCES VISUAL NOISE AND STRENGTHENS THE CONNECTION BETWEEN THE CUSTOMER AND THE PRODUCT.

The physically closer the customer feels to the product, and with greater visual clarity, the more he/she is inclined to try it and eventually buy it.

Products behind Sapphire anti-reflective glass seem to be, luxurious, of supreme quality and inviting.

In the environment of visual noise a store fitted with Sapphire AR glass seems like an oasis for the eyes, making the customer feel more at ease, relaxed and engaged.

### IMPROVED VISUAL PERCEPTION OF THE STORE, CUSTOMER ENGAGEMENT AND INCREASE IN SALES.

2/3

of shoppers evaluate the showcases with Sapphire AR glass as more transparent when asked to compare them to showcases with regular glass

+ Sec

Average time spent at Sapphire AR glass vs regular glass displays

Observed increase in sales of premium products after installation of Sapphire AR glass

You have the feeling that you can touch the product, that there is no glass between you and the product